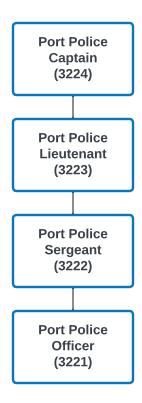

## PORT POLICE OFFICER (3221)

The following information is being given to describe potential opportunities as a **Port Police Officer**. The career ladder that this title commonly follows has been illustrated in the diagram below. With specific types of experience, promotional or lateral movement between these lines is also possible. You may view the class specification or job bulletin for each title within the career ladder to review specific information about each job. It is encouraged to examine the options available, to be able to promote for what you qualify for. You may also visit the <u>Personnel Department's website</u> for additional information related to jobs available within the City of Los Angeles.